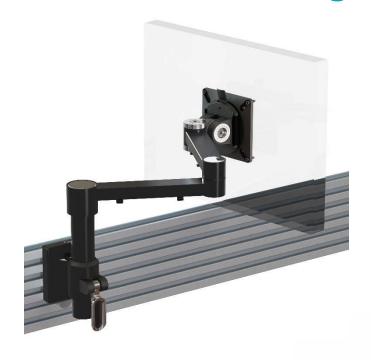

## XSTREAM dual beam arm with tool rail fixing

135 travel

## **Product Specification**

| Product code          | XSTREAMCOMB06B - black                              |
|-----------------------|-----------------------------------------------------|
| Weight capacity       | 10kg                                                |
| Max forward extension | 455mm                                               |
| VESA                  | 75mm & 100mm VESA compliant                         |
| Movement              | Height adjustment, tilt, swivel, rotation and reach |
| Height adjustment     | Max height adjustment 135mm from desk top           |
| Fixings               | Tool rail fixing                                    |

## **Additional Information**

Single beam arm with manual height adjustment

Additional +/- 70mm available with ratchet mechanism

Lockable quick release VESA function

Compact – folds back into a space of 40mm